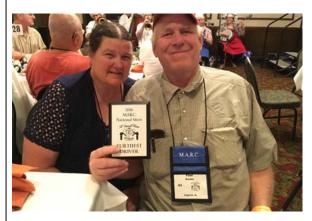

## Member's Corner: A 3,684 mile trip in a Model A Ford

Congratulations to <u>Paul and Elaine Donley</u> who drove their 1930 Model A Ford Tudor from their home in Capron, Illinois to the MAFCA National Meet in Loveland, Colorado then to the MARC National Meet in Perrysburg, Ohio winning them the longest distance travelled to the Meet. A flat tire was the only thing that slowed them down! An easy road-side fix for Paul.