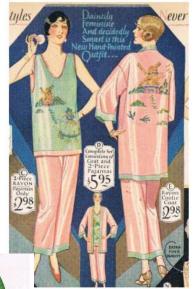

## Fashion Fun: Egyptian Enthusiasm

By Mary Carlson

In the 1920's, the tomb of King Tutankhamun was found and opened. Archeologist Howard Carter, along with his colleague the 5th Earl of Carnarvon were responsible for this fantastic discovery. Following the opening of the tomb, many Egyptian themed garments and accessories became available along with a resurgence of all things Egyptian. This trend carried on through the Model A era.

Color names were influenced by the Egyptian theme – such as Nile green, which was commonly seen in dresses, undergarments and sleep wear. The images shown are from Model A era catalogues. These shades of green were all described as Nile green.