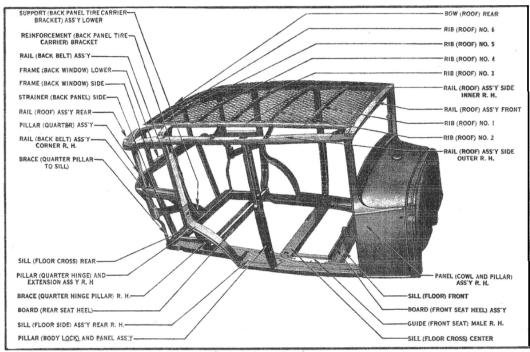

## Tech-Tip: Q & A ~ Removing Model A Ford Body Sheet Metal

**Question:** How do you remove all the skin on a 4-door sedan to replace all the wood? The hardest part is removing the factory screw nails from the oak wood without damaging the sheet metal.

**Answer:** ~ Bob Bellard

I recently received your letter about removing the sheet metal from a model A Ford 4-door. The tools used to remove the body nails varied but I mainly use the following:

Small nail pry bar (about 4 inches long)

Side cutters (several different sizes)

Long nose pliers
Small vise grips
Dremel tool with small
grinder tip (to grind the

nail head off)

Wood chisel to dig wood out around the body nail so I could get a grip on the nail body after the sheet metal

Nail punch and hammer to seat nail body if I could not pull the nail out

Hope this helps.
Best Regards,

Law Michael Wice

Jan-Michael Wyckoff 815-762-7124

was off

Fordor body construction.