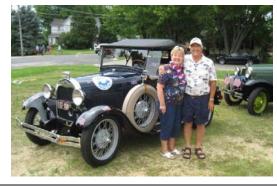

## Member's Corner: A 3,684 mile trip in a Model A Ford

Congratulations to <u>Paul and Elaine Donley</u> who drove their 1930 Model A Ford Tudor from their home in Capron, Illinois to the MAFCA National Meet in Loveland, Colorado then to the MARC National Meet in Perrysburg, Ohio winning them the longest distance travelled to the Meet. A flat tire was the only thing that slowed them down! An easy road-side fix for Paul.