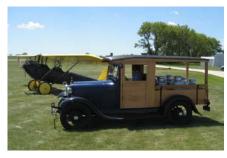

# **PAST EVENTS** BRAT DAY AT WINGS & WHEELS MUSEUM, POPLAR GROVE AIRPORT

Dave Clark's woody Huckster with with a Model A powered Pietenpol Aircamper airplane. First time out of the shop for both!

\*\*\*\*\*\*\*