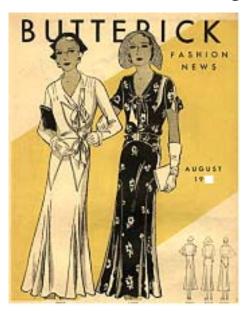

# Fashion Fun - Summer, 19\_?

http://100megspop3.com/adira/1920s.html

Can you guess the year of this dress pattern?

- 1. Hat most of the forehead and some of the hairline is exposed; small plate or bicorn/tricorn shape
- 2. Dress length midway below the knee and ankle, keeping a flow of inserts below the knee
- 3. Belt/waist this area is defined with a belt or seam at the waist; continued lines at or below the hip.
- 4. Bodice more feminine flourishes; short sleeves seen.