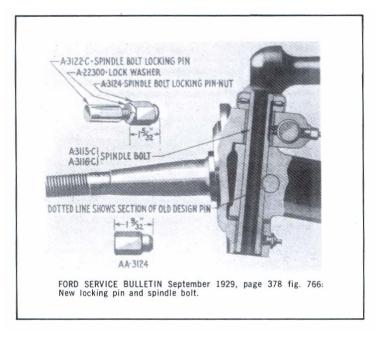

# Tech-Tip: King Pin Repair

Brief Summary of the July Tech-Talk

Don't bother buying an "anti-shimmy" device for your car because the root cause can often be worn-out king pins and bushings! Check this out by raising the car off the ground so you can grab the wheel at the top and bottom. Rock the wheel to detect movement. Make sure your front wheel bearings aren't loose. If there is still movement, from top to bottom, you've narrowed the problem down to the king pins, bushings and spindle. King pin bushings are most likely the culprit. Bushings need to be pressed in and reamed to fit. If you would like help, speak up, several Club members have successfully made this repair and will lend a hand. An excellent reference is the Model A Ford Mechanics Handbook Vol. I by Les Andrews, Collage Hill Publishing Co., Grass Valley, California.

Taken from <u>How to Restore Your Model A - Vol 2</u>, published by MAFCA, Inc., 1975

#### MEN'S TECHTALK

Jim Morley explains how he repaired his king pins and bushings.