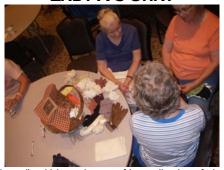

### LADY A'S CHAT

Pauline Lawhorn (back) brought part of her collection of gloves to donate to ladies in the Club. Thank you, Pauline!

Jim & Sharon Morley (not pictured), Russ Kothe, Matt Tortorici & Peggy Kilmer enjoy the Arthritis Foundation Car Show in Dublin, Ohio